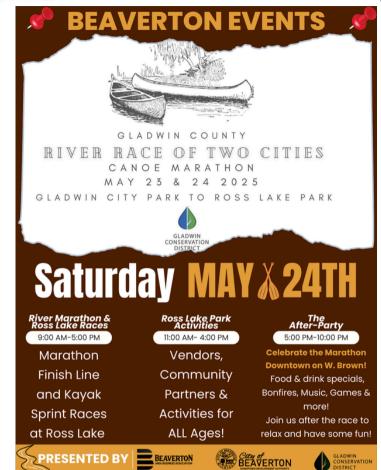

# WE HAVE AN EXCITINGEVENT COMING UP ON MAY24TH —

THE RACE OF TWO CITIES CANOE MARATHON! THE FINISH LINE IS AT ROSS LAKE PARK, AND THERE ARE ACTIVITIES PLANNED THROUGHOUT THE DAY IN BEAVERTON FOR ALL AGES TO ENJOY.

BE SURE TO CHECK OUT THE EVENT FLYER AND FOLLOW THE EVENT PAGE ON FACEBOOK FOR FULL DETAILS!