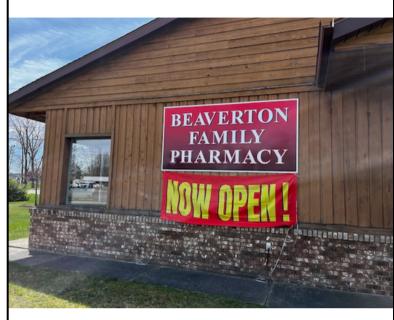

# Your Rx IS READY!

WE'RE EXCITED TO SHARE THAT BEAVERTON FAMILY PHARMACY IS NOW OPEN AND READY TO SERVE THE BEAVERTON COMMUNITY!

† HOURS:

MONDAY-FRIDAY: 9:00AM -

6:00PM

**SATURDAY: 9:00AM - 2:00PM** 

STOP IN TO CHECK OUT THEIR BEAUTIFULLY RENOVATED STORE FLOOR, AND KEEP AN EYE OUT—EXTERIOR IMPROVEMENTS ARE UNDERWAY AS WELL.