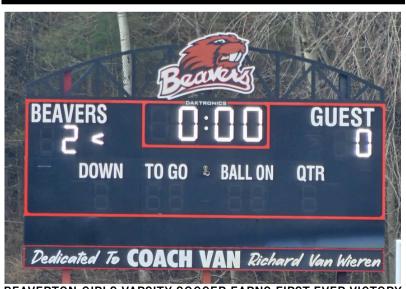

BEAVERTON GIRLS VARSITY SOCCER EARNS FIRST-EVER VICTORY

HISTORY WAS MADE ON APRIL 10TH AS THE BEAVERTON GIRLS VARSITY SOCCER TEAM SECURED THEIR FIRST WIN IN PROGRAM HISTORY WITH A 2-0 VICTORY OVER SHEPHERD.

NOW IN JUST THEIR SECOND YEAR, THE YOUNG TEAM CONTINUES TO GROW AND IMPROVE WITH EACH MATCH. THIS MILESTONE WIN IS A TESTAMENT TO THEIR HARD WORK, DEDICATION, AND TEAM SPIRIT.

CONGRATULATIONS, LADIES! THE WHOLE COMMUNITY IS PROUD OF YOU!