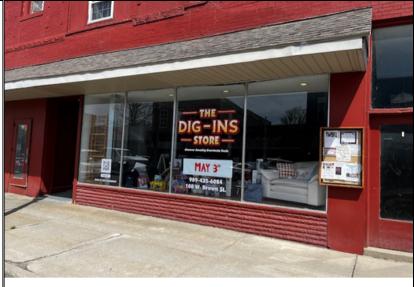

### THE DIG-INS OPENING MAY 3RD IN DOWNTOWN BEAVERTON

DOWNTOWN BEAVERTON IS WELCOMING
A NEW ADDITION TO ITS GROWING
BUSINESS COMMUNITY AS THE DIG-INS
PREPARES TO OPEN ITS DOORS ON
FRIDAY, MAY 3RD AT 108 W. BROWN
STREET.

STORE OWNER PETULA SPRAGUE IS
THRILLED TO BE JOINING THE HEART
OF DOWNTOWN AND IS EAGER TO
CONNECT WITH CUSTOMERS AND
COLLABORATE WITH FELLOW LOCAL
BUSINESSES TO HELP THE AREA
CONTINUE TO THRIVE.

WITH A REVOLVING INVENTORY OF PRODUCTS, SHOPPERS ARE ENCOURAGED TO STOP IN REGULARLY AND SNAG GREAT DEALS BEFORE THEY'RE GONE. WHETHER YOU'RE HUNTING FOR HOME GOODS, PERSONAL ITEMS, OR HIDDEN GEMS, THE DIG-INS PROMISES A FUN AND FRESH SHOPPING EXPERIENCE EVERY VISIT.

DON'T MISS THE GRAND OPENING ON MAY 3RD AND A CHANCE TO SUPPORT ONE OF BEAVERTON'S NEWEST SMALL BUSINESSES!