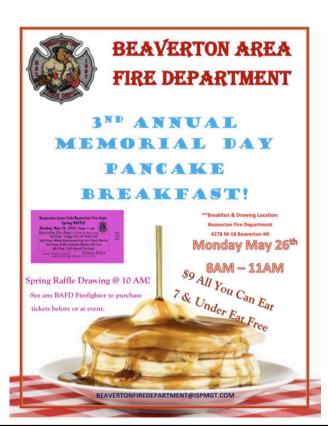

#### Fire Department News

THE BEAVERTON FIRE DEPARTMENT IS PROUD TO INTRODUCE THE NEWEST ADDITION TO OUR FLEET — A 2025 CHEVROLET SILVERADO EV! THIS FULLY ELECTRIC VEHICLE WILL SERVE AS A LIGHT MEDICAL RESCUE UNIT AND RESOURCE SUPPORT VEHICLE, HELPING US RESPOND MORE EFFICIENTLY AND SUSTAINABLY. THIS IMPORTANT UPGRADE WAS MADE POSSIBLE THROUGH GRANT FUNDING FROM THE MICHIGAN DEPARTMENT OF ENVIRONMENT, GREAT LAKES, AND ENERGY (EGLE). ALONG WITH THE VEHICLE, WE WERE ALSO ABLE TO PURCHASE BATTERY-POWERED PORTABLE LIGHTS, WHICH WILL REDUCE FUEL AND MAINTENANCE COSTS WHILE CREATING A SAFER WORKING ENVIRONMENT FOR OUR PERSONNEL

WE'D ALSO LIKE TO PERSONALLY INVITE YOU TO OUR 3RD ANNUAL MEMORIAL DAY PANCAKE BREAKFAST FUNDRAISER. IT'S A GREAT WAY TO ENJOY A HEARTY BREAKFAST, TOUR YOUR LOCAL FIRE STATION, AND MEET THE DEDICATED MEMBERS OF YOUR FIRE DEPARTMENT.

WE HOPE TO SEE YOU THERE!